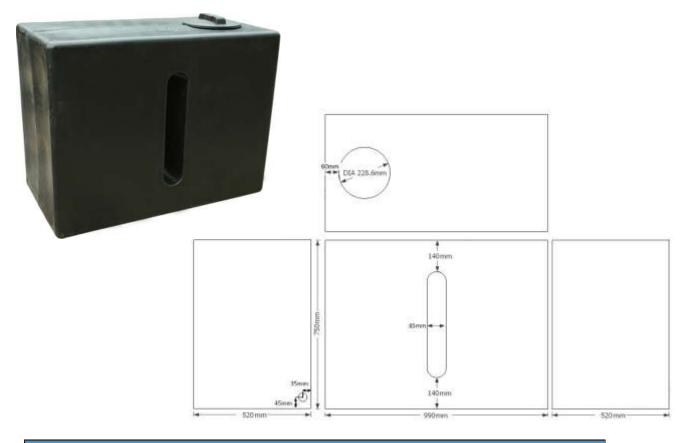

## ECO350V1BLK

Product description: upright 350 litre rectangular baffled water tank, suitable for internal or external use

| Product Information |        |       |        |         |              |
|---------------------|--------|-------|--------|---------|--------------|
| Height              | Length | Width | Weight | Outlet  | Lid          |
| 750mm               | 990mm  | 520mm | 25kg   | 1 " BSP | 9" screwdown |