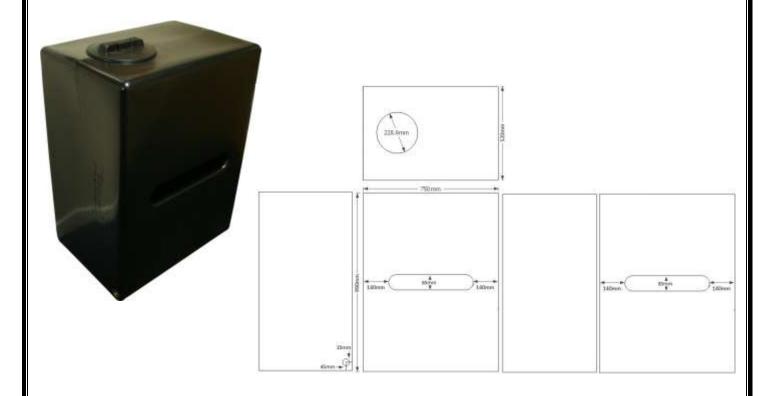

## ECO350V3BLK

Product description: tall 350 litre rectangular baffled water tank, suitable for internal or external use

| Product Information |        |       |        |         |              |
|---------------------|--------|-------|--------|---------|--------------|
| Height              | Length | Width | Weight | Outlet  | Lid          |
| 990mm               | 750mm  | 520mm | 25kg   | 1 " BSP | 9" screwdown |

Sizes approximate, owing to shrinkage