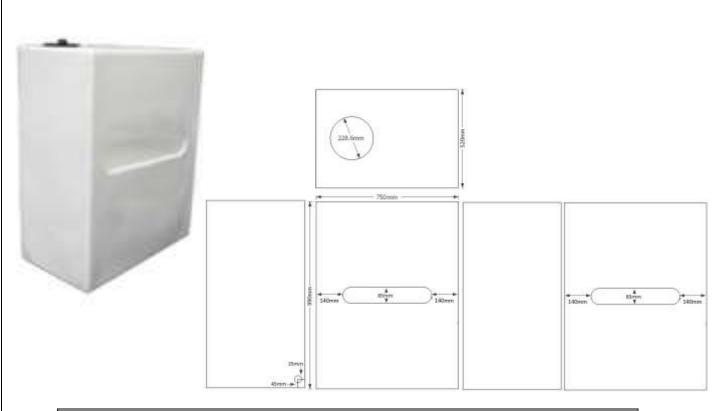

## ECO350V3NAT

Product description: tall 350 litre rectangular baffled water tank, suitable for internal or vehicular use

| Product Information |        |       |        |         |              |
|---------------------|--------|-------|--------|---------|--------------|
| Height              | Length | Width | Weight | Outlet  | Lid          |
| 990mm               | 750mm  | 520mm | 25kg   | 1 " BSP | 9" screwdown |

Sizes approximate, owing to shrinkage

Brass isolation valve with hose connector

## PRODUCT DETAILS:

- Made from virgin polymer
- 9" vented lid as standard
- 1"BSP brass threaded outlet moulded into the tank
- Central baffle