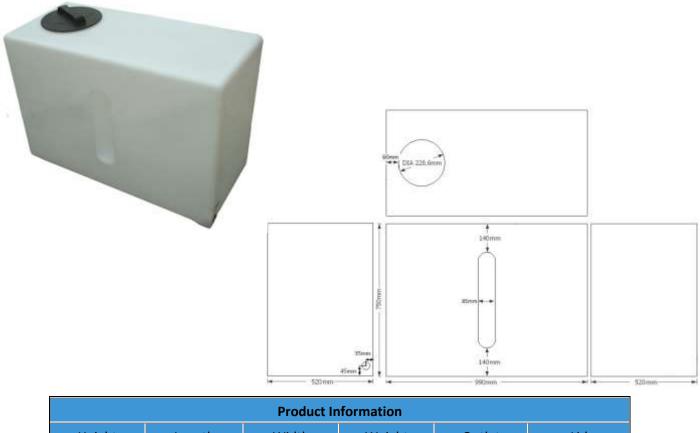

## ECO350V1NAT

Product description: upright 350 litre rectangular baffled water tank, suitable for internal or vehicular use

| Product mormation |        |       |        |         |              |
|-------------------|--------|-------|--------|---------|--------------|
| Height            | Length | Width | Weight | Outlet  | Lid          |
| 750mm             | 990mm  | 520mm | 25kg   | 1 " BSP | 9" screwdown |

Sizes approximate, owing to shrinkage