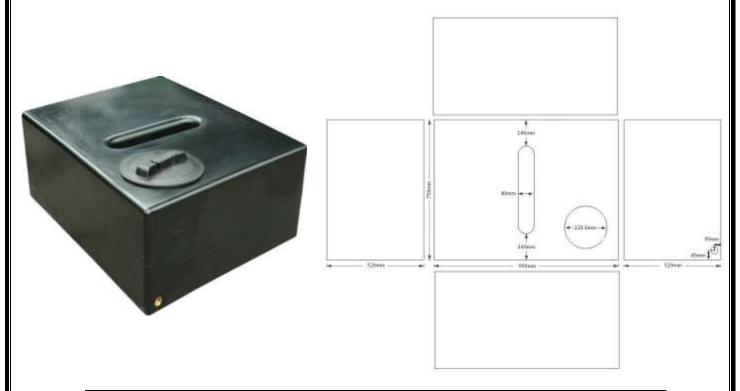

## ECO350V2BLK

Product description: layflat 350 litre baffled water tank, suitable for internal or external use

| Product Information |        |       |        |         |              |
|---------------------|--------|-------|--------|---------|--------------|
| Height              | Length | Width | Weight | Outlet  | Lid          |
| 520mm               | 990mm  | 750mm | 25kg   | 1 " BSP | 9" screwdown |