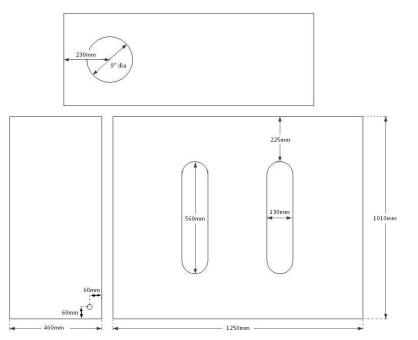

## ECO500V1NAT

Product description: upright 500 litre rectangular baffled water tank, suitable for internal or vehicular use

| Product Information |        |       |        |         |              |
|---------------------|--------|-------|--------|---------|--------------|
| Height              | Length | Width | Weight | Outlet  | Lid          |
| 1010mm              | 1250mm | 460mm | 33kg   | 1 " BSP | 9" screwdown |

Sizes approximate, owing to shrinkage