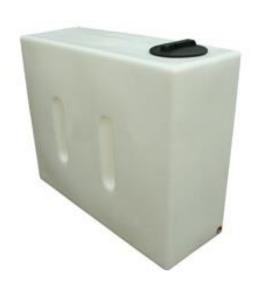

## ECO500V1NAT

Product description: upright 500 litre rectangular baffled water tank, suitable for internal or vehicular use

| Product Information |        |       |        |         |              |
|---------------------|--------|-------|--------|---------|--------------|
| Height              | Length | Width | Weight | Outlet  | Lid          |
| 1010mm              | 1250mm | 460mm | 33kg   | 1 " BSP | 9" screwdown |

## **PRODUCT DETAILS:**

- Made from virgin polymer
- 9" vented lid as standard
- 1" brass threaded outlet moulded into the tank
- Central baffles

## BENEFITS:

- Ideal for window cleaning and car valeting
- Internal baffles interrupts water flow
- Slimline design ideal when space is limited
- Semi-translucent plastic water level visible
- Robust construction
- Rotationally moulded for strength & durability
- 2 year warranty against manufacturing defects